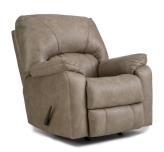

Rocker Recliner 210-91-17 - Fog

Overall Width: 42 Inches Overall Depth: 45 Inches Overall Height: 43 Inches