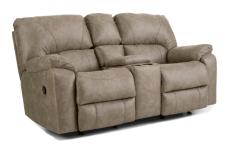

Reclining Sofa 210-30-17 - Fog

Overall Width: 90 Inches Overall Depth: 43 Inches Overall Height: 43 Inches

Rocker Reclining Love Seat 210-23-17 - Fog

Overall Width: 81 Inches Overall Depth: 43 Inches Overall Height: 43 Inches