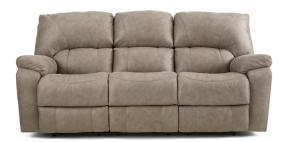

Reclining Sofa 210-30-17 - Fog

Overall Width: 90 Inches Overall Depth: 43 Inches Overall Height: 43 Inches

Rocker Reclining Love Seat 210-23-17 - Fog

Overall Width: 81 Inches Overall Depth: 43 Inches Overall Height: 43 Inches