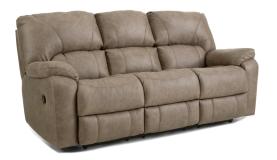

Reclining Sofa 210-30-17 - Fog

Overall Width: 90 Inches Overall Depth: 43 Inches Overall Height: 43 Inches

Rocker Reclining Love Seat 210-23-17 - Fog

Overall Width: 81 Inches Overall Depth: 43 Inches Overall Height: 43 Inches