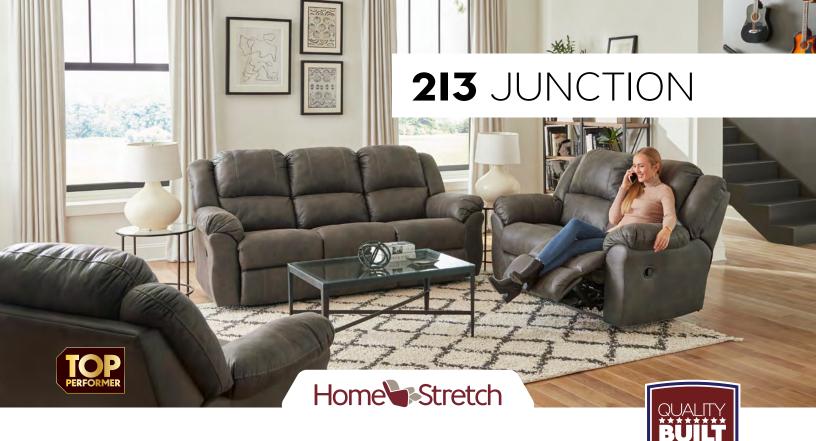

The manual reclining mechanism allows you to adjust the backrest and footrest to your desired position, providing a personalized seating experience. The easy-to-clean vinyl cover fabric ensures that this furniture group remains in pristine condition for years to come.

## Prepared for:

213-30-21 Sofa \$
213-20-21 Loveseat \$
213-91-21 Recliner \$

For sales, call: