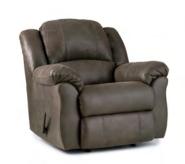

## Recliner (Tumbleweed) 213-91-21

Overall Width: 44 Inches Overall Depth: 40 Inches Overall Height: 41 Inches