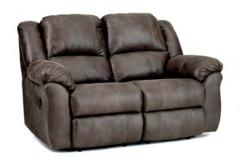

## Love Seat (Tumbleweed) 213-20-21

Overall Width: 66 Inches
Overall Depth: 40 Inches
Overall Height: 42 Inches