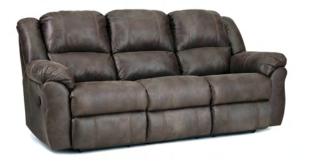

| Sofa (Tumbleweed) |
|-------------------|
| 213-30-21         |

Overall Width: 91 Inches Overall Depth: 40 Inches Overall Height: 42 Inches