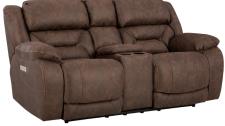

Power Love Seat (Fog) **223-26-17** - Zero Gravity

Overall Width: 78 Inches Overall Depth: 43 Inches Overall Height: 43 Inches

Power Love Seat (Chocolate) **223-26-21** - Zero Gravity

**Prepared for:** 

For sales, call: