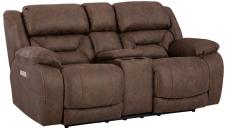

Power Love Seat (Fog) **223-26-17** - Zero Gravity

Overall Width: 78 Inches Overall Depth: 43 Inches Overall Height: 43 Inches

Power Love Seat (Chocolate) **223-26-21** - Zero Gravity

**Prepared for:** 

For sales, call: