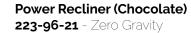

223-36 (17 or 21) - Sofa 223-26 (17 or 21) - Love Seat 223-96 (17 or 21) - Recliner

Power Recliner (Fog) **223-96-17** - Zero Gravity

Overall Width: 45 Inches Overall Depth: 43 Inches Overall Height: 45 Inches