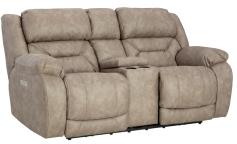

Power Love Seat (Fog) **223-26-17** - Zero Gravity

Overall Width: 78 Inches Overall Depth: 43 Inches Overall Height: 43 Inches

Power Love Seat (Chocolate) **223-26-21** - Zero Gravity

**Prepared for:** 

For sales, call: