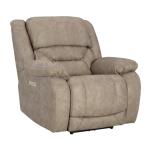

223-36 (17 or 21) - Sofa 223-26 (17 or 21) - Love Seat 223-96 (17 or 21) - Recliner

Power Recliner (Fog) **223-96-17** - Zero Gravity

Overall Width: 45 Inches Overall Depth: 43 Inches Overall Height: 45 Inches