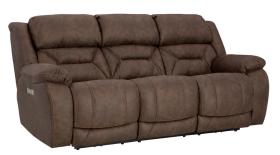

Power Love Seat (Fog) **223-26-17** - Zero Gravity

Overall Width: 78 Inches Overall Depth: 43 Inches Overall Height: 43 Inches

Power Love Seat (Chocolate) **223-26-21** - Zero Gravity

**Prepared for:** 

For sales, call: