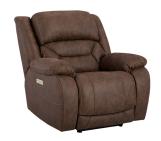

223-36 (17 or 21) - Sofa 223-26 (17 or 21) - Love Seat 223-96 (17 or 21) - Recliner

Power Recliner (Fog) **223-96-17** - Zero Gravity

Overall Width: 45 Inches Overall Depth: 43 Inches Overall Height: 45 Inches