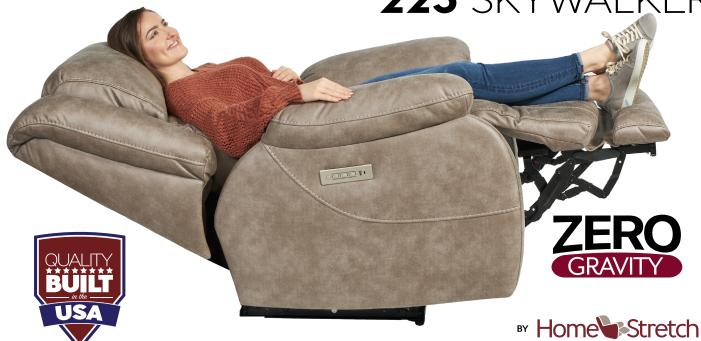

## 223 SKYWALKER

Power Sofa (Fog) **223-36-17** - Zero Gravity

Overall Width: 89 Inches Overall Depth: 43 Inches Overall Height: 43 Inches

Zero Gravity by HomeStretch is the ultimate in comfort and relaxation. Designed with precision and innovation, this furniture allows you to experience the sensation of weightlessness, relieving pressure on your body and promoting ultimate relaxation.