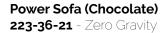

223-36 (17 or 21) - Sofa 223-26 (17 or 21) - Love Seat 223-96 (17 or 21) - Recliner

Power Recliner (Fog) **223-96-17** - Zero Gravity

Overall Width: 45 Inches Overall Depth: 43 Inches Overall Height: 45 Inches