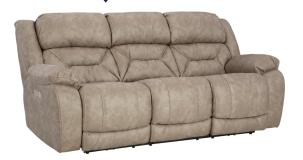

## 223 SKYWALKER

Power Sofa (Fog) **223-36-17** - Zero Gravity

Overall Width: 89 Inches Overall Depth: 43 Inches Overall Height: 43 Inches

Zero Gravity by HomeStretch is the ultimate in comfort and relaxation. Designed with precision and innovation, this furniture allows you to experience the sensation of weightlessness, relieving pressure on your body and promoting ultimate relaxation.