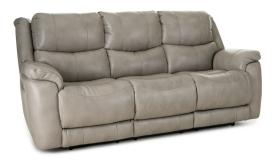

## 225 GALAXY

Me Home Stretch

Power Sofa (Grey) 225-36-14 - Zero Gravity

Overall Width: 89 Inches Overall Depth: 43 Inches Overall Height: 43 Inches

Power Sofa (Mushroom) 225-36-17 - Zero Gravity

Zero Gravity by HomeStretch is the ultimate in comfort and relaxation. Designed with precision and innovation, this furniture allows you to experience the sensation of weightlessness, relieving pressure on your body and promoting ultimate relaxation.