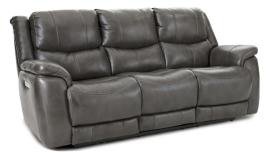

## 225 GALAXY

Me Home Stretch

Power Sofa (Grey) 225-36-14 - Zero Gravity

Overall Width: 89 Inches Overall Depth: 43 Inches Overall Height: 43 Inches

Power Sofa (Mushroom) 225-36-17 - Zero Gravity

Zero Gravity by HomeStretch is the ultimate in comfort and relaxation. Designed with precision and innovation, this furniture allows you to experience the sensation of weightlessness, relieving pressure on your body and promoting ultimate relaxation.