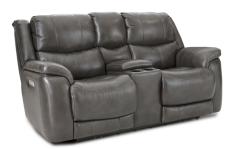

Power Love Seat (Grey) 225-26-14 - Zero Gravity

Overall Width: 78 Inches Overall Depth: 39 Inches Overall Height: 43 Inches

Power Love Seat (Mushroom) 225-26-17 - Zero Gravity

Prepared for: For sales, call: