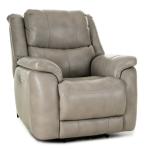

225-36 (14 or 17) - Sofa \$ 225-26 (14 or 17) - Love Seat \$ 225-96 (14 or 17) - Recliner \$

TOP GRAIN COWHIDE LEATHER

Power Recliner (Grey) 225-96-14 - Zero Gravity

Overall Width: 41 Inches Overall Depth: 43 Inches Overall Height: 43 Inches

## Power Recliner (Mushroom) 225-96-17 - Zero Gravity