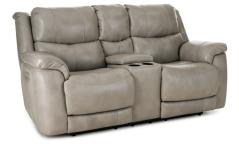

Power Love Seat (Grey) 225-26-14 - Zero Gravity

Overall Width: 78 Inches Overall Depth: 39 Inches Overall Height: 43 Inches

Power Love Seat (Mushroom) 225-26-17 - Zero Gravity

Prepared for: For sales, call: