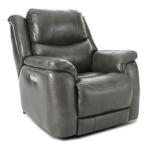

## 225 GALAXY

Me Home Stretch

Power Sofa (Grey) 225-36-14 - Zero Gravity

Overall Width: 89 Inches Overall Depth: 43 Inches Overall Height: 43 Inches

Power Sofa (Mushroom) 225-36-17 - Zero Gravity

Zero Gravity by HomeStretch is the ultimate in comfort and relaxation. Designed with precision and innovation, this furniture allows you to experience the sensation of weightlessness, relieving pressure on your body and promoting ultimate relaxation.

225-36 (14 or 17) - Sofa \$ 225-26 (14 or 17) - Love Seat \$ 225-96 (14 or 17) - Recliner \$

TOP GRAIN COWHIDE LEATHER

Power Recliner (Grey) 225-96-14 - Zero Gravity

Overall Width: 41 Inches Overall Depth: 43 Inches Overall Height: 43 Inches